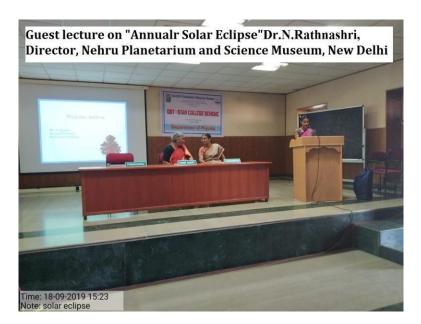

## Guest lecture on "Annualr Solar Eclipse"Dr.N.Rathnashri, Director, Nehru Planetarium and Science Museum, New Delhi