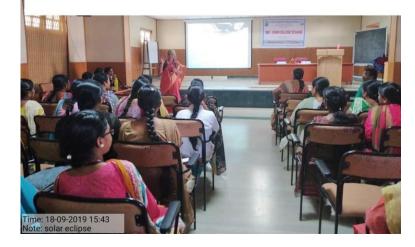

#### Invited talk

Invited talk rum Workshop Annular Solar Eclipse was by the department on Wehru Planetarium Rathhashi, Director. thas emplained New Delhi Science Museum, about Solar eclipse. In · about the formation to see golar eclipse by using hand made hole camera, Sur in a box, Measurement of the Sun angular diameter formation, The Web details of Space weather astronomy stelarium Software She demonstrated Sur in a box with the help made telescope. Students enthusiantically participated lecture cum Workshop No. of beneficiaries = 210

outcome:

- + The lecture Eum Workshop Created Scientification awareness on Apprehammator Solar eclipse.
- a Grained information about the 26th Dec.
- \* Gained knowledge about thrust areas of nesearch and Project in Astronomy
- \* Motivated to do hand made pinhole camera and telescope.